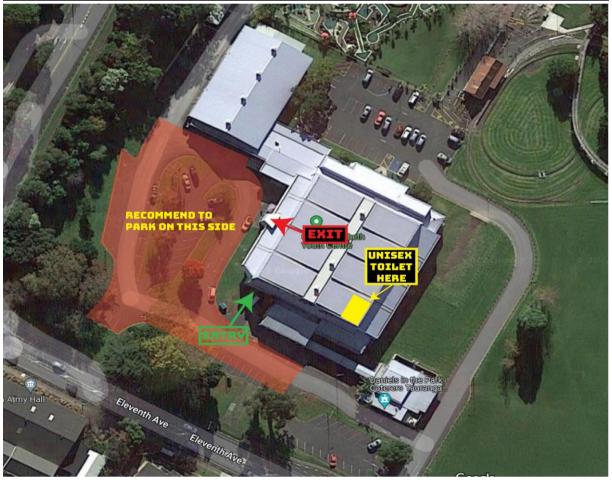

## NO SPECTATORS ALLOWED MUST WEAR MASK ON ENTRY TO LOBBY, PLEASE SCAN YOUR QR CODE PLEASE WAIT FOR ENTRY COURT MANAGER WILL LET YOU IN